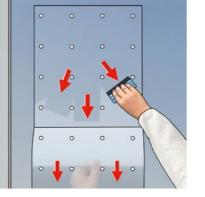

## 03

Transfer measurements. Determine the number of dots and calculate the distance between dot and frame