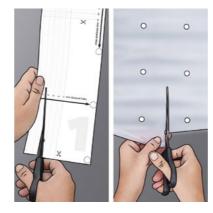

#### 11

Remove cover film completely, then rub the carrier film down to the bottom

04

Cut template #1 to size and cut last the film sheet if necessary

12

Peel off the carrier film flat along the pane

**O8** Remove template