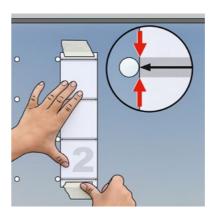

## 13

Align template #2 with dots and fix to pane

## 14

Repeat steps 06 to 13 if necessary