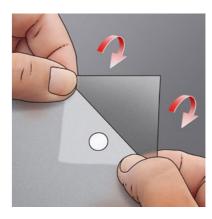

### 09

Peel off the matt cover film step by step from the right corner flat downwards, rub on the carrier film

Rub the carrier film down-

wards and from the center

off the cover film gradually

outwards without wrinkles, peel