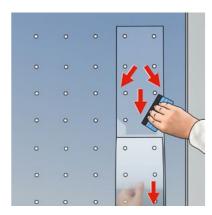

## 19

Rub the carrier film downwards and from the center to the outside without wrinkles