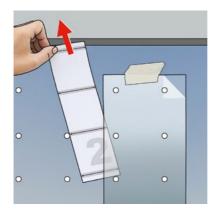

#### 11

Remove cover film completely, then rub the carrier film down to the bottom

04

Cut template #1 to size and cut last the film sheet if necessary

12

Peel off the carrier film flat along the pane

**O8** Remove template