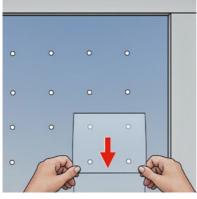

## 13

Align template #2 with dots and fix to pane

## 14

Repeat steps 06 to 13 if necessary