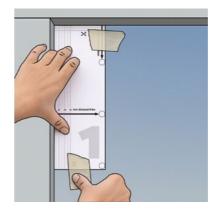

#### 05

Fix template in the upper left corner of the pane

06

Fold back the upper right corner of the matt cover film

07

Align film to the template, fix with tape and at corner

## 13

Align template #2 with dots and fix to pane