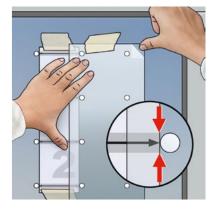

# 15

Align last film sheet cut in step O4 with the template, fix with tape and at corner

**16** Remove template

**17** Peel off matt cover film flat downwards as in 09, 10, 11

### 18

Peel off matt cover film and rub on carrier foil as in 09, 10, 11