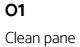

## 03

Transfer measurements. Determine the number of dots and calculate the distance between dot and frame