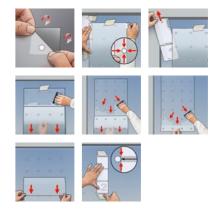

#### 11

Remove cover film completely, then rub the carrier film down to the bottom

04

Cut template #1 to size and cut last the film sheet if necessary

12

Peel off the carrier film flat along the pane

**O8** Remove template

### 09

Peel off the matt cover film step by step from the right corner flat downwards, rub on the carrier film

Rub the carrier film down-

wards and from the center

off the cover film gradually

outwards without wrinkles, peel

#### 05

Fix template in the upper left corner of the pane

06

Fold back the upper right corner of the matt cover film

07

Align film to the template, fix with tape and at corner

## 13

Align template #2 with dots and fix to pane