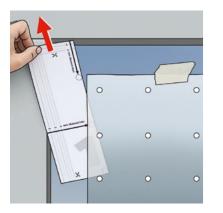

#### 11

Remove cover film completely, then rub the carrier film down to the bottom

04

Cut template #1 to size and cut last the film sheet if necessary

12

Peel off the carrier film flat along the pane

**O8** Remove template