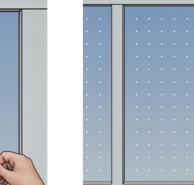

m down-

wards and from the center

off the cover film gradually

outwards without wrinkles, peel



#### 05

Fix template in the upper left corner of the pane



06

Fold back the upper right corner of the matt cover film



07

Align film to the template, fix with tape and at corner



## 13

Align template #2 with dots and fix to pane



## 14

Repeat steps 06 to 13 if necessary



# 15

Align last film sheet cut in step O4 with the template, fix with tape and at corner



**16** Remove template



**17** Peel off matt cover film flat downwards as in 09, 10, 11



### 18

Peel off matt cover film and rub on carrier foil as in 09, 10, 11



## 19

Rub the carrier film downwards and from the center to the outside without wrinkles



#### 20

Peel off the carrier film flat along the pane



**21** Final result

#### **CLEANING OF SEEN ELEMENTS**

Only use pH-neutral liquid cleaning agents free of solid particles. Use rubber wipers, soft cotton, microfiber cloths, or non-scratching, lint-free paper towels.



SEEN AG Lerchenfeldstrasse 3 9014 St. Gallen Switzerland

+41 71 351 25 96 hello@seen-group.com www.en.seen-group.com