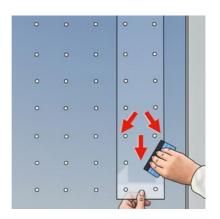

move template



### 09

Peel off the matt cover film step by step from the right corner flat downwards, rub on the carrier film



Rub the carrier film down-

wards and from the center

off the cover film gradually

outwards without wrinkles, peel



#### 05

Fix template in the upper left corner of the pane



06

Fold back the upper right corner of the matt cover film



07

Align film to the template, fix with tape and at corner



## 13

Align template #2 with dots and fix to pane



## 14

Repeat steps 06 to 13 if necessary



# 15

Align last film sheet cut in step O4 with the template, fix with tape and at corner



**16** Remove template



**17** Peel off matt cover film flat downwards as in 09, 10, 11



### 18

Peel off matt cover film and rub on carrier foil as in 09, 10, 11



## 19

Rub the carrier film downwards and from the center to the outside without wrinkles



#### 20

Peel off the carrier film flat along the pane



**21** Final result

#### **CLEANING OF SEEN ELEMENTS**

Only use pH-neutral liquid cleaning agents free of solid particles. Use rubber wipers, soft cotton, microfiber cloths, or non-scratching, lint-free paper towels.



SEEN AG Lerchenfeldstrasse 3 9014 St. Gallen Switzerland

+41 71 351 25 96 hello@seen-group.com www.en.seen-group.com