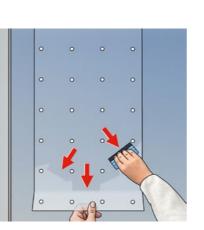

#### PROCESSING TEMPERATURE

Please ensure that the outside temperature is at least 10°C when applying SEEN Elements.

**O2** Measure the height and width of the pane

10

## 03

Transfer measurements. Determine the number of dots and calculate the distance between dot and frame