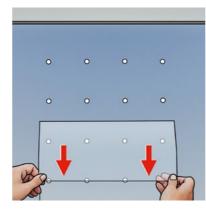

#### 05

Fix template in the upper left corner of the pane

06

Fold back the upper right corner of the matt cover film

07

Align film to the template, fix with tape and at corner