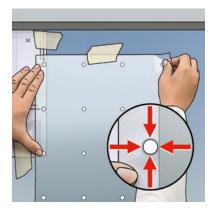

#### 05

Fix template in the upper left corner of the pane

06

Fold back the upper right corner of the matt cover film

07

Align film to the template, fix with tape and at corner

## 13

Align template #2 with dots and fix to pane