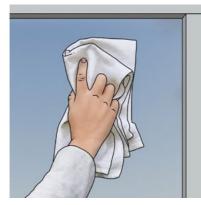

#### PROCESSING TEMPERATURE

Please ensure that the outside temperature is at least 10°C when applying SEEN Elements.

**O2** Measure the height and width of the pane

10

#### **CLEANING OF SEEN ELEMENTS**

Only use pH-neutral liquid cleaning agents free of solid particles. Use rubber wipers, soft cotton, microfiber cloths, or non-scratching, lint-free paper towels.

SEEN AG Lerchenfeldstrasse 3 9014 St. Gallen Switzerland