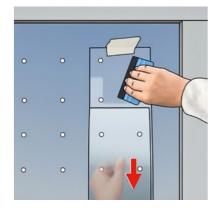

### 09

Peel off the matt cover film step by step from the right corner flat downwards, rub on the carrier film

Rub the carrier film down-

wards and from the center

off the cover film gradually

outwards without wrinkles, peel