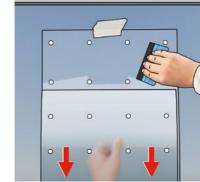

#### PROCESSING TEMPERATURE

Please ensure that the outside temperature is at least 10°C when applying SEEN Elements.

**O2** Measure the height and width of the pane

10

## 03

Transfer measurements. Determine the number of dots and calculate the distance between dot and frame